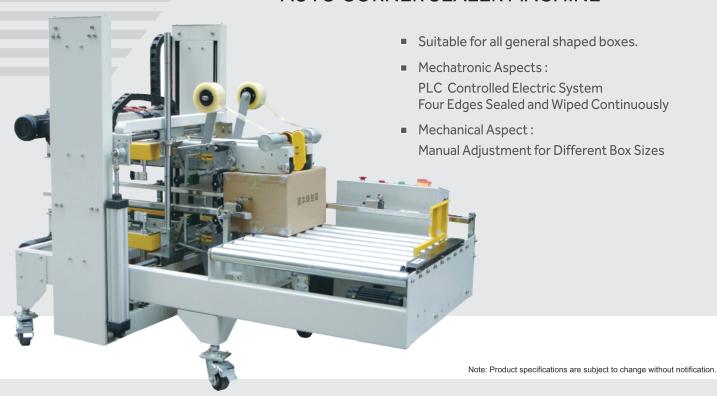

## **AUTO CORNER SEALER MACHINE**

| Type Width        | 48mm - 72mm   1.89" - 2.83"                                                         |
|-------------------|-------------------------------------------------------------------------------------|
| Package Size      | 250~500 x 250~500 x 200~500 mm   9.8"~ 19.6" x 9.8"~ 19.6" x 7.8"~19.6" (L x W x H) |
| Weight Capacity   | 30 Kg.   66 lbs.                                                                    |
| Packaging Speed   | 15 to 20 Carton / Min.                                                              |
| Power             | 230 V / AC or 110 V / AC   50 Hz                                                    |
| Motor             | 4 Sets Single Phase   220 V / 50 Hz / 200 W                                         |
| Working Width     | 750mm   29.5"                                                                       |
| Air Pressure      | 4 to 6 Bar                                                                          |
| Machine Dimension | 2000mm x 1300mm x 1625mm   78" x 51" x 64" (L x W x H)                              |
| Net Weight        | 300 Kg.   661 lbs.                                                                  |
| Gross Weight      | 450 Kg.   992 lbs.                                                                  |